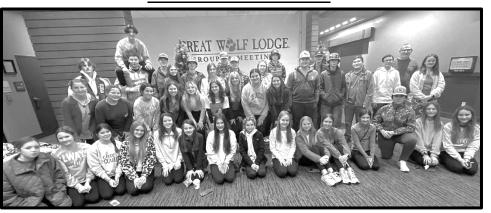

### Youth Matters

We had a GREAT time at our Winter Youth Retreat! Thanks to all the Youth and Adults that attended! Remember, WNL starts back this week, January 4th and Sunday School starts back this Sunday morning, January 8th. I can't wait for all that is ahead for us in 2023!